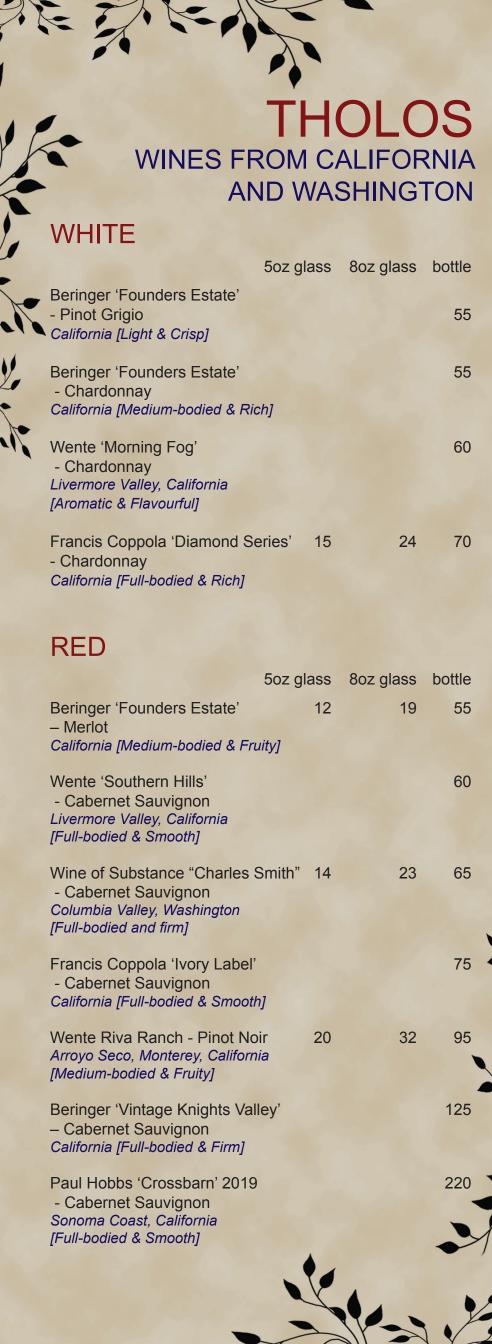

chofilero Mantinia [Aromatic & Flavourful] | 11        | 18        | 50     |
| Kechribari - Retsina Thessaloniki [Aromatic & Flavourf               | ul]       |           | 25     |

## RED

|                                                                               | 5oz glass      | 8oz glass | bottle |
|-------------------------------------------------------------------------------|----------------|-----------|--------|
| Boutari - 100% Agiorgitiko<br>Nemea [Medium-bodied & Fruit]                   | <b>/</b> ]     |           | 50     |
| Estate Hatzimichalis - 100% Cabernet Sauvignon Opountia Locris [Medium-bodies | 14 d & Smooth] | 23        | 65     |
| Ktima Papaioannou OLD VIN - 100% Agiorgitiko Nemea [Full-bodied & Complex]    |                | rganic    | 115    |















## CHAMPAGNE/SPARKLING WINE

|                                                       | 3oz flute | bottle |
|-------------------------------------------------------|-----------|--------|
| La Marca Prosecco DOC  Italy [Light & Fruity]         | 8         | 55     |
| Veuve Clicquot Brut - 375ml France [Rich & Complex]   |           | 120    |
| Veuve Clicquot Brut - 750ml France [Rich & Complex]   |           | 210    |
| Louis Roederer Brut Premier France [Rich & Complex]   |           | 220    |
| Dom Perignon Brut - 750ml France [Rich & Complex]     |           | 740    |
| Louis Roederer 'Cristal Brut' France [Rich & Complex] |           | 950    |