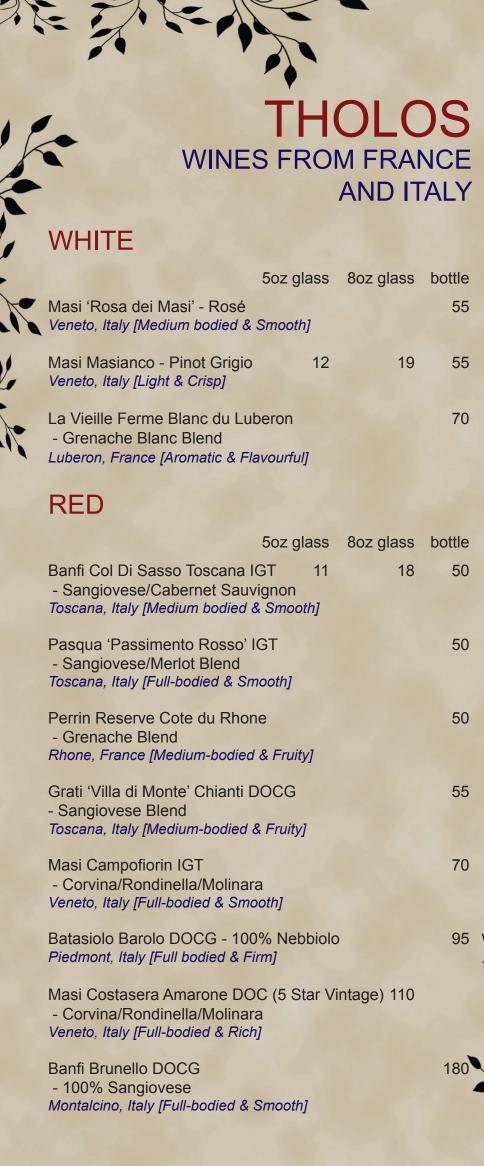

Moschofilero Mantinia [Aromatic & Flavourful] | 11        | 18        | 50     |
| Kechribari - Retsina Thessaloniki [Aromatic & Flavourf               | ul]       |           | 25     |

## RED

|                                                                               | 5oz glass      | 8oz glass | bottle |
|-------------------------------------------------------------------------------|----------------|-----------|--------|
| Boutari - 100% Agiorgitiko<br>Nemea [Medium-bodied & Fruit]                   | <b>/</b> ]     |           | 50     |
| Estate Hatzimichalis - 100% Cabernet Sauvignon Opountia Locris [Medium-bodies | 14 d & Smooth] | 23        | 65     |
| Ktima Papaioannou OLD VIN - 100% Agiorgitiko Nemea [Full-bodied & Complex]    |                | rganic    | 115    |















## CHAMPAGNE/SPARKLING WINE

|                                                       | 3oz flute | bottle |
|-------------------------------------------------------|-----------|--------|
| La Marca Prosecco DOC  Italy [Light & Fruity]         | 8         | 55     |
| Veuve Clicquot Brut - 375ml France [Rich & Complex]   |           | 120    |
| Veuve Clicquot Brut - 750ml France [Rich & Complex]   |           | 210    |
| Louis Roederer Brut Premier France [Rich & Complex]   |           | 220    |
| Dom Perignon Brut - 750ml France [Rich & Complex]     |           | 740    |
| Louis Roederer 'Cristal Brut' France [Rich & Complex] |           | 950    |