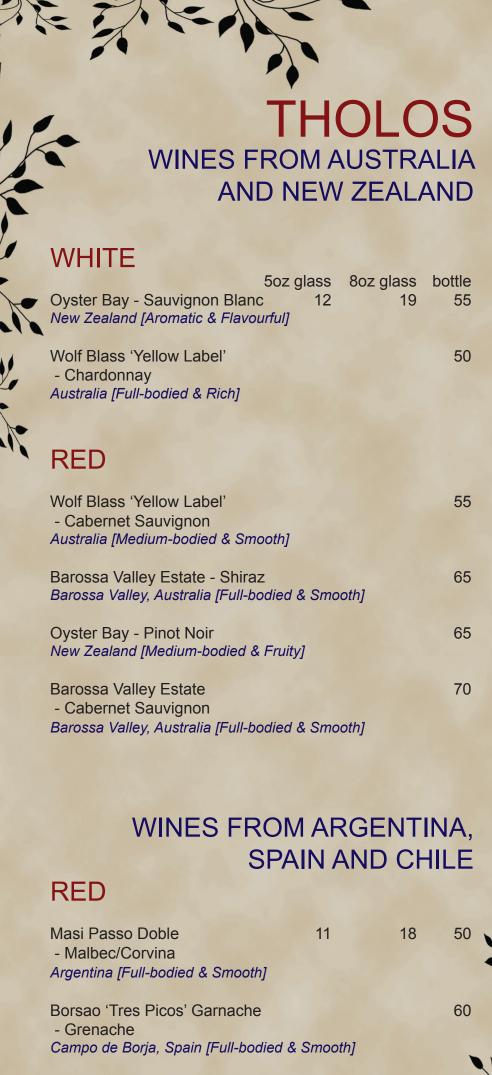

ofilero Mantinia [Aromatic & Flavourful] | 11        | 18        | 50     |
| Kechribari - Retsina Thessaloniki [Aromatic & Flavourf               | ul]       |           | 25     |

## RED

|                                                                               | 5oz glass      | 8oz glass | bottle |
|-------------------------------------------------------------------------------|----------------|-----------|--------|
| Boutari - 100% Agiorgitiko<br>Nemea [Medium-bodied & Fruit]                   | <b>/</b> ]     |           | 50     |
| Estate Hatzimichalis - 100% Cabernet Sauvignon Opountia Locris [Medium-bodies | 14 d & Smooth] | 23        | 65     |
| Ktima Papaioannou OLD VIN - 100% Agiorgitiko Nemea [Full-bodied & Complex]    |                | rganic    | 115    |















## CHAMPAGNE/SPARKLING WINE

|                                                       | 3oz flute | bottle |
|-------------------------------------------------------|-----------|--------|
| La Marca Prosecco DOC  Italy [Light & Fruity]         | 8         | 55     |
| Veuve Clicquot Brut - 375ml France [Rich & Complex]   |           | 120    |
| Veuve Clicquot Brut - 750ml France [Rich & Complex]   |           | 210    |
| Louis Roederer Brut Premier France [Rich & Complex]   |           | 220    |
| Dom Perignon Brut - 750ml France [Rich & Complex]     |           | 740    |
| Louis Roederer 'Cristal Brut' France [Rich & Complex] |           | 950    |