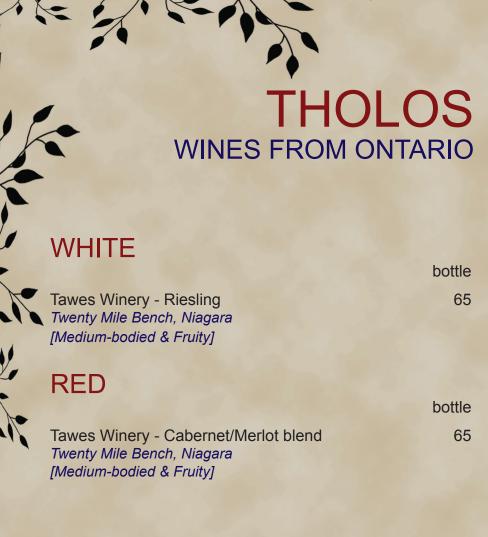

ero Mantinia [Aromatic & Flavourful] | 11        | 18        | 50     |
| Kechribari - Retsina Thessaloniki [Aromatic & Flavourf               | ul]       |           | 25     |

## RED

|                                                                               | 5oz glass      | 8oz glass | bottle |
|-------------------------------------------------------------------------------|----------------|-----------|--------|
| Boutari - 100% Agiorgitiko<br>Nemea [Medium-bodied & Fruit]                   | <b>/</b> ]     |           | 50     |
| Estate Hatzimichalis - 100% Cabernet Sauvignon Opountia Locris [Medium-bodies | 14 d & Smooth] | 23        | 65     |
| Ktima Papaioannou OLD VIN - 100% Agiorgitiko Nemea [Full-bodied & Complex]    |                | rganic    | 115    |















## CHAMPAGNE/SPARKLING WINE

|                                                       | 3oz flute | bottle |
|-------------------------------------------------------|-----------|--------|
| La Marca Prosecco DOC  Italy [Light & Fruity]         | 8         | 55     |
| Veuve Clicquot Brut - 375ml France [Rich & Complex]   |           | 120    |
| Veuve Clicquot Brut - 750ml France [Rich & Complex]   |           | 210    |
| Louis Roederer Brut Premier France [Rich & Complex]   |           | 220    |
| Dom Perignon Brut - 750ml France [Rich & Complex]     |           | 740    |
| Louis Roederer 'Cristal Brut' France [Rich & Complex] |           | 950    |